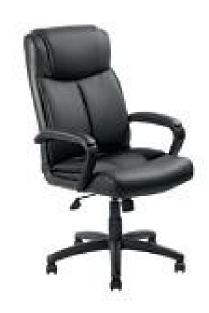

## Crawley II Executive High-Back Chairs sold on or before September 4, 2015

This recall involves Crawley II Executive High-Back Chairs (Office Depot SKU #493822 or OfficeMax item #23324118) sold on or before September 4. 2015. The seat plate weld at the gas lift mounting hole can break, posing a potential fall hazard to consumers.